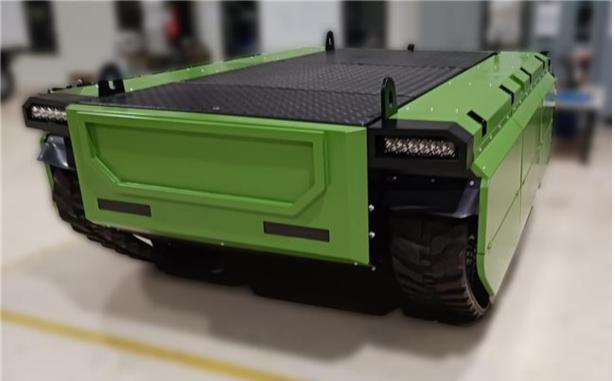

## FEATURES

**Battery** 93 kWh

Range 300 km

**Top speed** 35 km/h (plain ground) 20 km/h (cross country)

Payload 1000 kg

Kerb Weight 2085 kg

**Gross Vehicle Weight** 3085 kg

**Ground clearance** 325 mm

Fording 500 mm

Track Type Rubber - reinforced Dimensions 2822 \* 1978 \* 973 mm

Tracks Track length: 5355 mm Track width: 1678 mm

Bearing Surface Length 1554 mm

Suspension Type Individual swing arms – coil over assembly

**Powertrain** Front-end driven - independent LH and RH drive