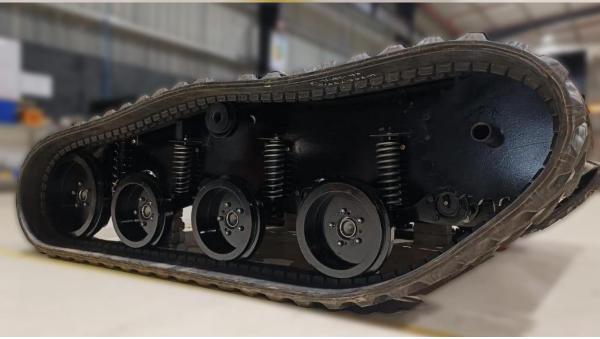

Fording 500 mm

Track Type Rubber - reinforced Dimensions 2822 \* 1978 \* 973 mm

Tracks Track length: 5355 mm Track width: 1678 mm

Bearing Surface Length 1554 mm

Suspension Type Individual swing arms – coil over assembly